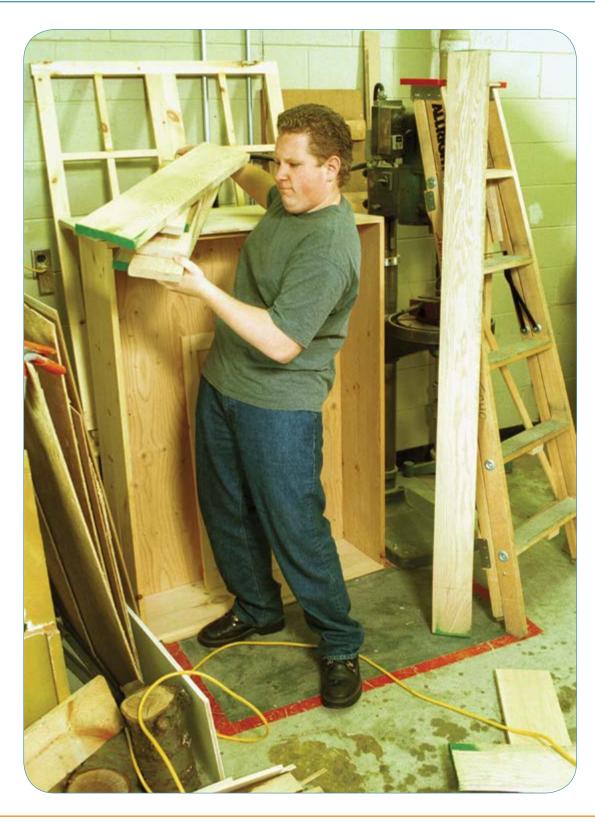

## **Construction worker**

### **Hazard Recognition: Construction worker**

| List potential hazards and risks you see in the scenario. | What should workers do to minimize these risks? |
|-----------------------------------------------------------|-------------------------------------------------|
|                                                           |                                                 |
|                                                           |                                                 |
|                                                           |                                                 |
|                                                           |                                                 |
|                                                           |                                                 |
|                                                           |                                                 |
|                                                           |                                                 |
|                                                           |                                                 |
|                                                           |                                                 |
|                                                           |                                                 |
|                                                           |                                                 |